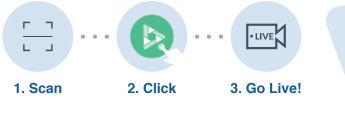

# **One Click Go Live**

On the day of the event, simply connect the device and scan the QR code, then your live streaming event is ready to go!

Get access to HERMES Live Streaming Platform which **reduces 66%** latency to business live streaming service providers