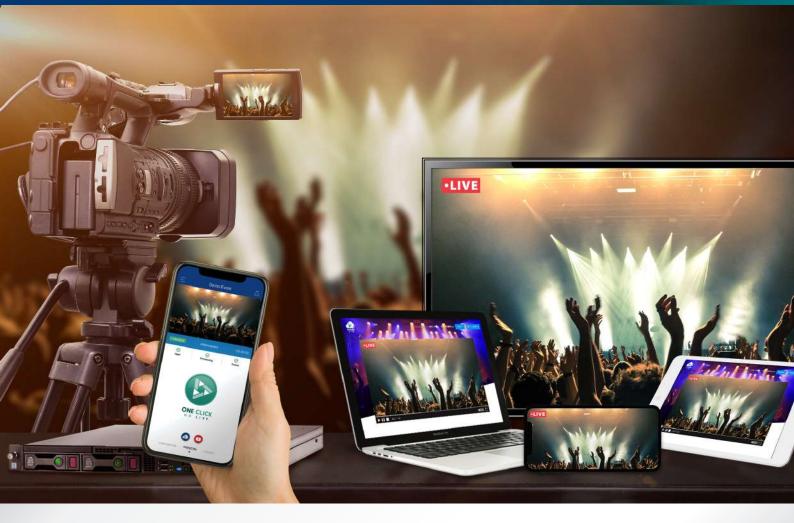

# **One Click Go Live®**

Broadcast-grade live streaming just by one click!

Livestream your events through easy-to-use **HERMES Live Encoder M** with a robust online platform – **HERMES Live** to empower ticket sales, sponsorship and other freemium models

# **One Click Go Live**

On the day of the event, simply connect the device and scan the QR code, then your live streaming event is ready to go!

Get access to HERMES Live Streaming Platform which **reduces 66%** latency to business live streaming service providers