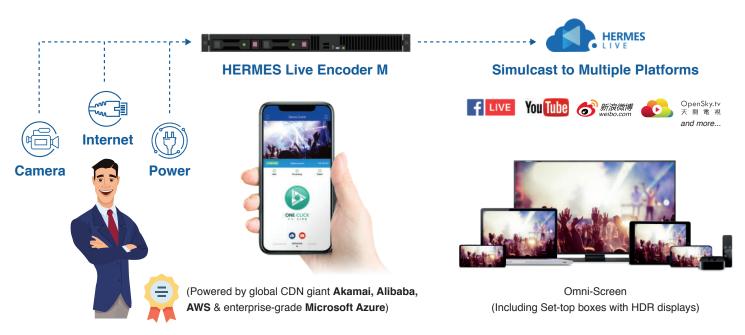

# **One Click Go Live®**

Broadcast-grade live streaming just by one click!

Livestream your events through easy-to-use **HERMES Live Encoder M** with a robust online platform – **HERMES Live** to empower ticket sales, sponsorship and other freemium models

#### GLOBAL REACH WITH HIGH SCALABILITY

Seamlessly simulcast the events to global platforms, including China with **global Content Delivery Network** (CDN) for millions of users to watch live concurrently.

# **One Click Go Live**

On the day of the event, simply connect the device and scan the QR code, then your live streaming event is ready to go!

Get access to HERMES Live Streaming Platform which **reduces 66%** latency to business live streaming service providers